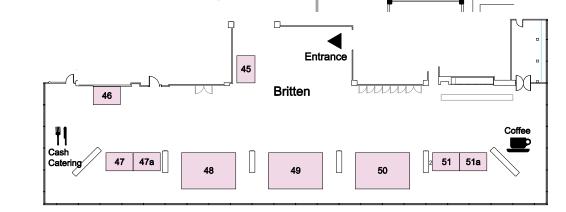

#### **Exhibition Floorplan** Cash Catering Cash Catering 14 15 16 17 Ŵ Qa 10 13 22 21 20 18/19 Coffee 9b 11 12 9 23/24/25 26 27 9c 28/29 8 7 30 31 32 33 34/35 3 39 38 37 36 Whittle Fleming 44 43 42 41 40 1/2

## **Exhibitor List** Sta

41

38

| and No | Company                    |
|--------|----------------------------|
|        | ACSA                       |
|        | Aortic Dissection Awarness |
|        | Dendrite                   |
|        | Leicester University       |
| tten   | Wisepress                  |
|        | Hemosonics                 |
|        | Lemon Chase                |
|        | Pierson Surgical           |
|        | Sigmacon UK Ltd            |
|        | R&D Surgical Ltd           |
|        | EMMAT MEDICAL LTD          |
|        | URETHROTECH                |
|        | Nordic Pharma              |
|        | Smith & Nephew             |
|        | ABIOMED                    |
|        | ADMEDUS                    |
|        | ARTHREX                    |
|        | BD                         |
|        | BVM Medical                |
|        | CARDIAC SERVICES           |
|        | Cui Wear                   |
|        | Fannin uk                  |

#### **Stand No Company**

| C                | Getinge                  |
|------------------|--------------------------|
| 1                | Heart Valve Voice        |
| 1<br>2<br>6<br>2 | Lynton Lasers Ltd        |
| 6                | Medela                   |
| 2                | Medistim                 |
| а                | MedXpert                 |
| a<br>9<br>7      | PHARMAPAL                |
| 7                | Pulmonx UK Ltd           |
| 1                | Takeda                   |
| 8 &19            | Baxter                   |
| & 2              | Cardio Solutions         |
| 4 & 35           | Cryolife                 |
| 8 & 29           | Medtronic                |
| 0                | B Braun                  |
| 9                | Terumo                   |
| 8                | Intuitive Surgical       |
| 3,24,25          | ATRICURE                 |
|                  | Abbott                   |
|                  | Johnson Johnson          |
| C                | LivaNova                 |
| 1                | Edwards Lifesciences Ltd |
|                  |                          |